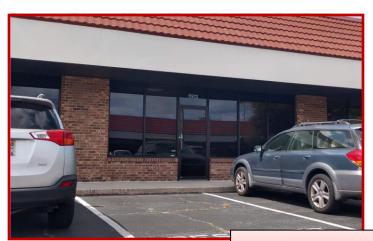

## 1440 sf Professional Office

6912 Aloma Ave, Winter Park, FL 32792

\$149,900

- In Winter Park, on Major Highway SR 426 40,000 cars/day
- 1,440 sq ft in Professional Business Center
- Ample Parking Reserved Spaces in the Front, Common Parking, and Parking in Rear
- Five Offices, Storage Room and Bathroom