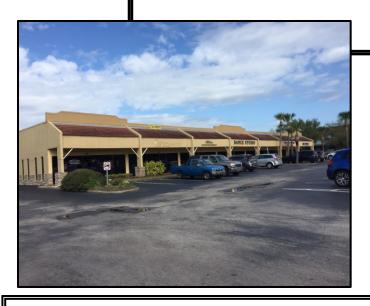

## Flex/Office Space or Retail Warehouse for Lease 2467 SF

## 652 Florida Central Pkwy Longwood, FL 32750

- Approximately 1480 SF Warehouse; 987 SF Office.
- 3 Phase Power.
- Rear load grade level door.
- Excellent exposure on Central Florida Parkway.
- Conveniently located to I-4.
- Close to SunRail, Hospital and Longwood City Hall.
- \$2200/month Gross Lease.