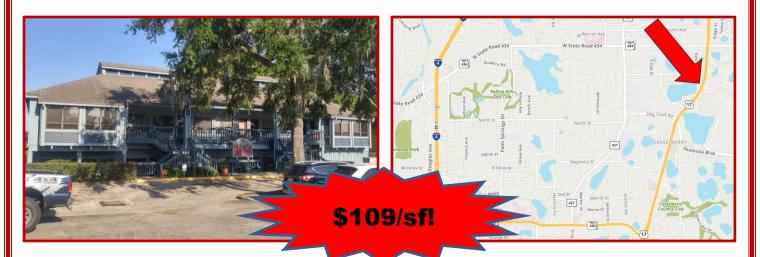

## 1,000 sf Commercial Office in Longwood

1250 South HWY 17-92 Unit 150

\$109,000

- PRICED TO SELL NOW!
- Unit on 1<sup>st</sup> Floor in a Professional Office Center
- Corner Unit Contains 5 Offices and a Reception Area
- Beautiful Lakefront Condo Center with Monument Sign
- Great Exposure on 17-92 with Appx 55,000 Daily Traffic
- Sister unit of 813 sq ft is also available