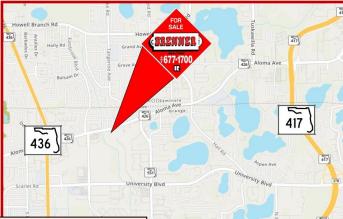

## 1440 SF Office For Lease

6914 Aloma Ave, Winter Park, FL 32792

## \$1500/MO + CAM

- In Winter Park, on Major Highway SR 426 40,000 cars/day
- 1,440 sq ft in Aloma Business Center
- Ample Parking with extra parking in the rear along with rear door access
- Multiple offices and bathroom
- Easy Access to Major Roadways SR 417 and SR 436