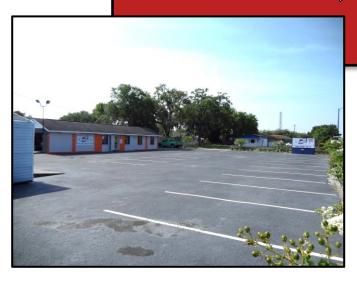

## Turn-Key Car Lot Highway Frontage

\$2,500/Month Mod. Gross

601 S French Ave, Sanford, FL 32771

- .58 acre secured car lot with space for 30+ vehicles
- Previous auto sales lot so use is grandfathered in with C-2 zoning
- Excellent visibility on US 17-92 (French Ave) with 8'x5' lighted monument sign
- 1,320 SF freestanding sales building with 3 offices and secure garage
- Enclosed accessory buildings can remain or be removed
- Working camera/security system to remain
- Under 1 mile from booming Downtown Sanford