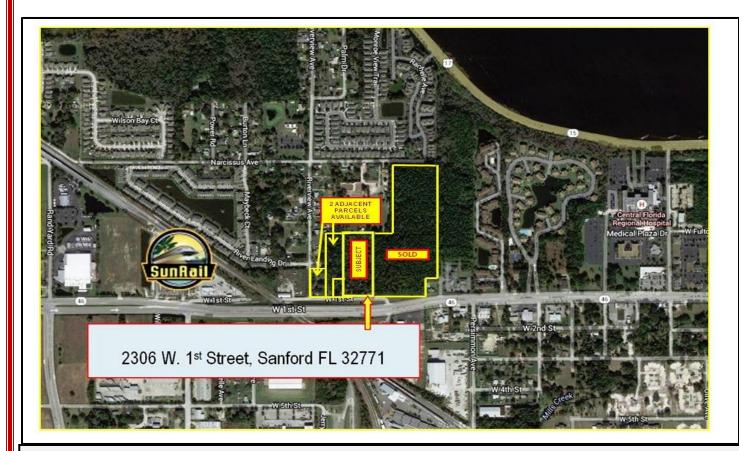

## C. BRENNER, INC.

COMMERCIAL REAL ESTATE

4.75 Acres Development Land + Additional Parcels 2306 W. 1<sup>st</sup> Street; Sanford, FL 32771

- \$799,000.
- Two adjacent properties to Sanford parcel also for sale. 4.75 acres combined with two additional parcels is 7+ acres.
- Less than ½ mile to SunRail Station
- Close to Central Florida Regional Hospital
- Major Highway Frontage on Highway 46
- Ideal for Apartment Development or Senior Living
- Located in Waterfront Downtown Business District
- AG Zoning